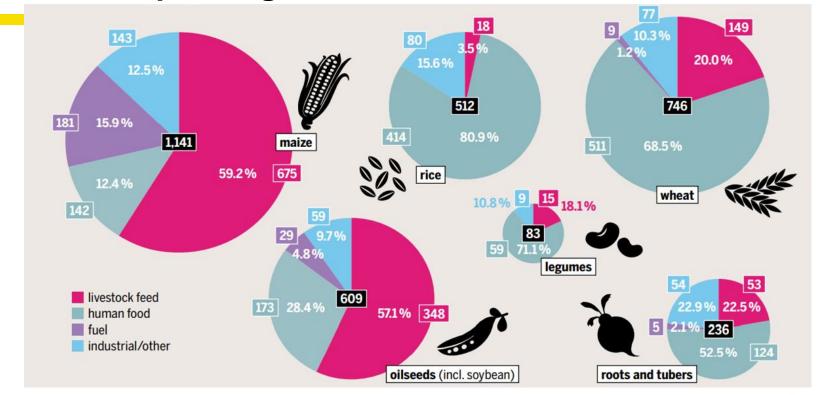

# 40% of crops are grown for feed

This slide is reproduced courtesy of the FAIRR initiative, a global investor network focused on risk and opportunity in protein supply chains. For more information please see www.fairr.org